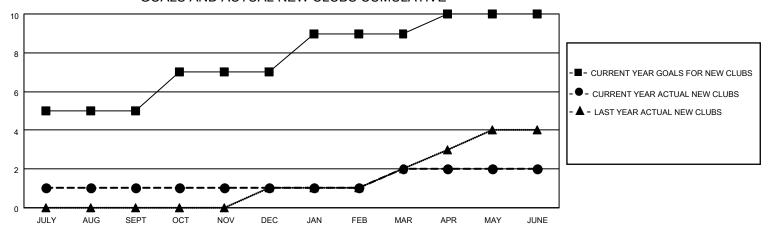

### GOALS AND ACTUAL NEW CLUBS CUMULATIVE

## District 4 L2

| Clubs RESULTS FOR 2021-2022 |   |   |   | Members RESULTS FOR 2021-2022 |   |     |     |
|-----------------------------|---|---|---|-------------------------------|---|-----|-----|
|                             |   |   |   |                               |   |     |     |
| JULY/AUG/SEPT               | 5 | 1 | 1 | JULY/AUG/SEPT                 | 5 | 227 | 82  |
| OCT/NOV/DEC                 | 2 | 0 | 0 | OCT/NOV/DEC                   | 5 | 88  | 36  |
| JAN/FEB/MAR                 | 2 | 1 | 0 | JAN/FEB/MAR                   | 5 | 81  | 35  |
| APR/MAY/JUNE                | 1 | 0 | 2 | APR/MAY/JUNE                  | 6 | 113 | 200 |