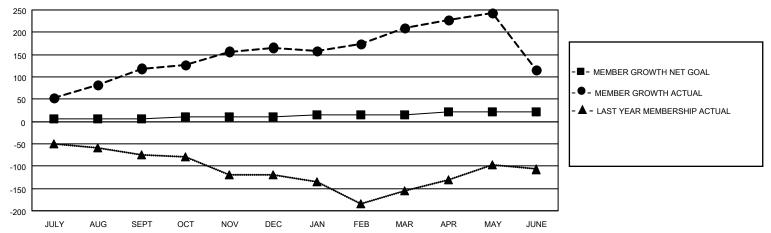

### GOALS AND ACTUAL MEMBERS CUMULATIVE

| DROPPED CLUBS: 3 |     | 34 CLUBS OF 53 ADDED 1 OR<br>MORE NEW MEMBERS | GENDER DISTRIBUTION            |                           |  |
|------------------|-----|-----------------------------------------------|--------------------------------|---------------------------|--|
|                  |     | NORE NEW WEINBERS                             | MALE                           | 804 (54.73%)              |  |
| DDODDED MEMBERS  |     |                                               | FEMALE<br>NON BINARY           | 663 (45.13%)<br>1 (0.07%) |  |
| DROPPED MEMBERS  |     |                                               | PREFER NOT TO ANSWER 1 (0.07%) |                           |  |
| DECEASED         | 16  |                                               |                                | . (0.0)                   |  |
| CLUB CANCELLED   | 47  | CLICK HERE FOR CUMULATIVE                     | TOTAL FAMILY UNIT MEMBERS      | 176                       |  |
| OTHER            | 290 | MEMBERSHIP DATA                               |                                |                           |  |
| TOTAL            | 353 |                                               | FAMILY MEMBERS PAYING HA       | LF DUES 99                |  |
|                  |     |                                               |                                |                           |  |

## District 4 L2

| Clubs RESULTS FOR 2021-2022 |   |   |   | Members RESULTS FOR 2021-2022 |   |     |     |
|-----------------------------|---|---|---|-------------------------------|---|-----|-----|
|                             |   |   |   |                               |   |     |     |
| JULY/AUG/SEPT               | 5 | 1 | 1 | JULY/AUG/SEPT                 | 5 | 227 | 82  |
| OCT/NOV/DEC                 | 2 | 0 | 0 | OCT/NOV/DEC                   | 5 | 88  | 36  |
| JAN/FEB/MAR                 | 2 | 1 | 0 | JAN/FEB/MAR                   | 5 | 81  | 35  |
| APR/MAY/JUNE                | 1 | 0 | 2 | APR/MAY/JUNE                  | 6 | 113 | 200 |